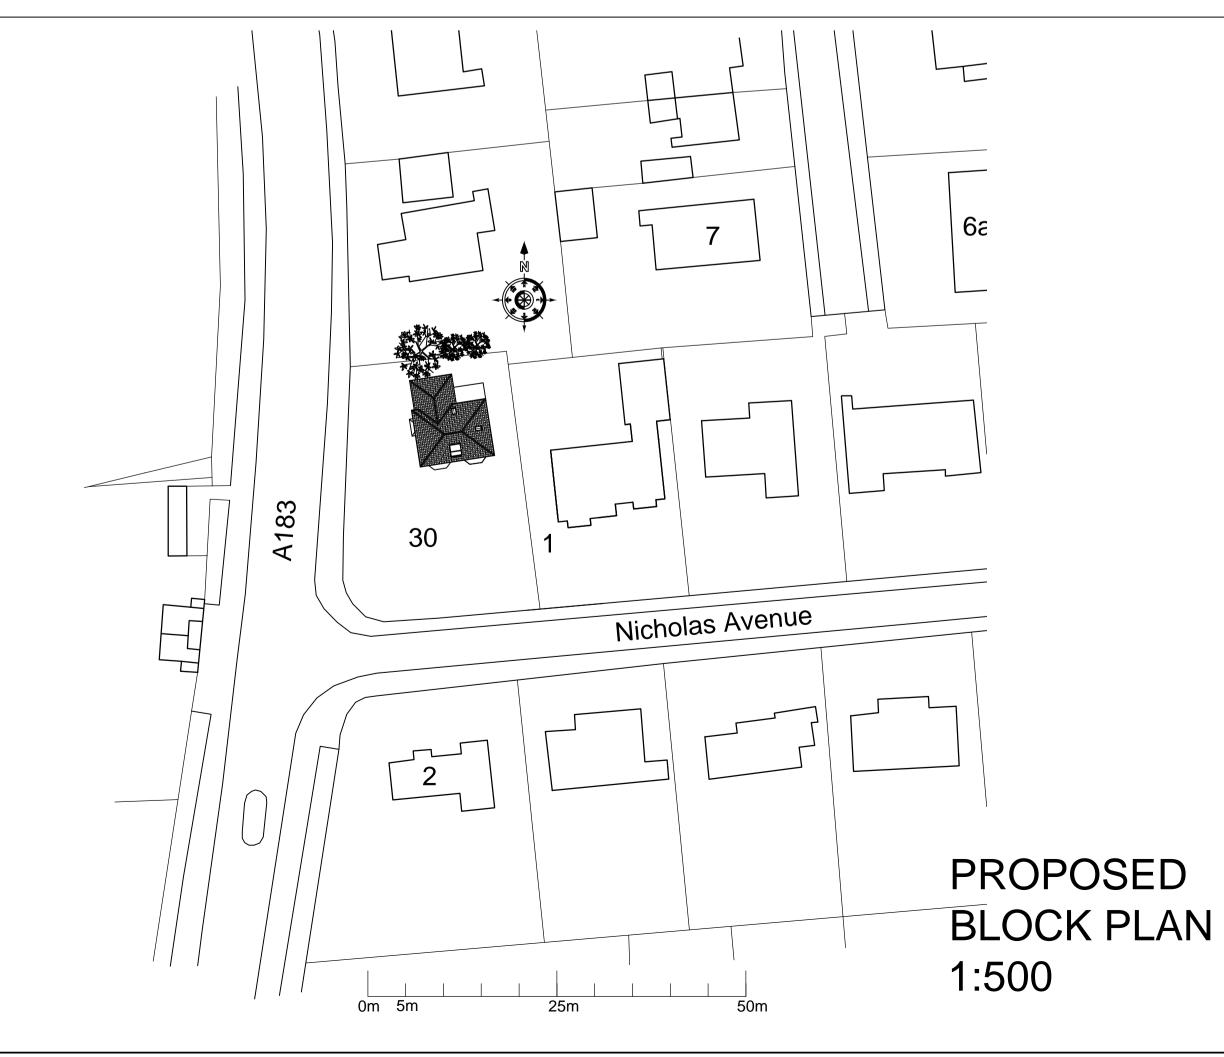

Rev A - 26.9.22 - Revised to clients comments. Block Plan added.

Rev B - 26.10.22 - Revised to show as existing block plan and scale bar as per the local authority comments.

Sunderland Client: Mr and Mrs Noy

Drawing:

Planning Details

Proposed Plans, Elevations & Block Plan

| Scale:<br>1:100 @ A1 | Date:<br>Aug 2022 | Drawn:<br>CM |
|----------------------|-------------------|--------------|
| Proj. No.:           | Dwg. No.:         | Rev No:      |
| CM353                | 02                | В            |