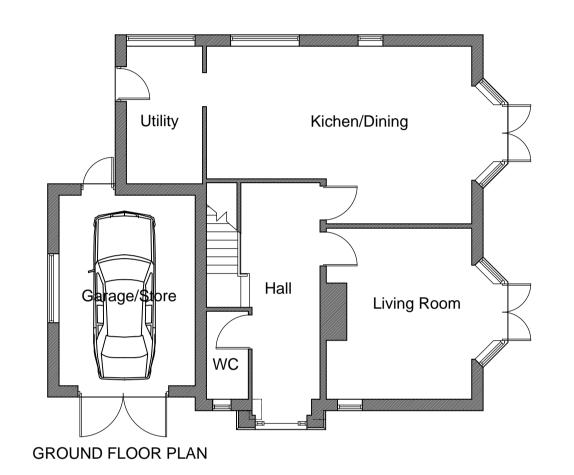

Sunderland Client: Mr and Mrs Noy

Drawing:

Planning Details

Proposed Plans, Elevations & Block Plan

| Scale:<br>1:100 @ A1 | Date:<br>Aug 2022 | Drawn:<br>CM |
|----------------------|-------------------|--------------|
| Proj. No.:           | Dwg. No.:         | Rev No:      |
| CM353                | 02                | В            |