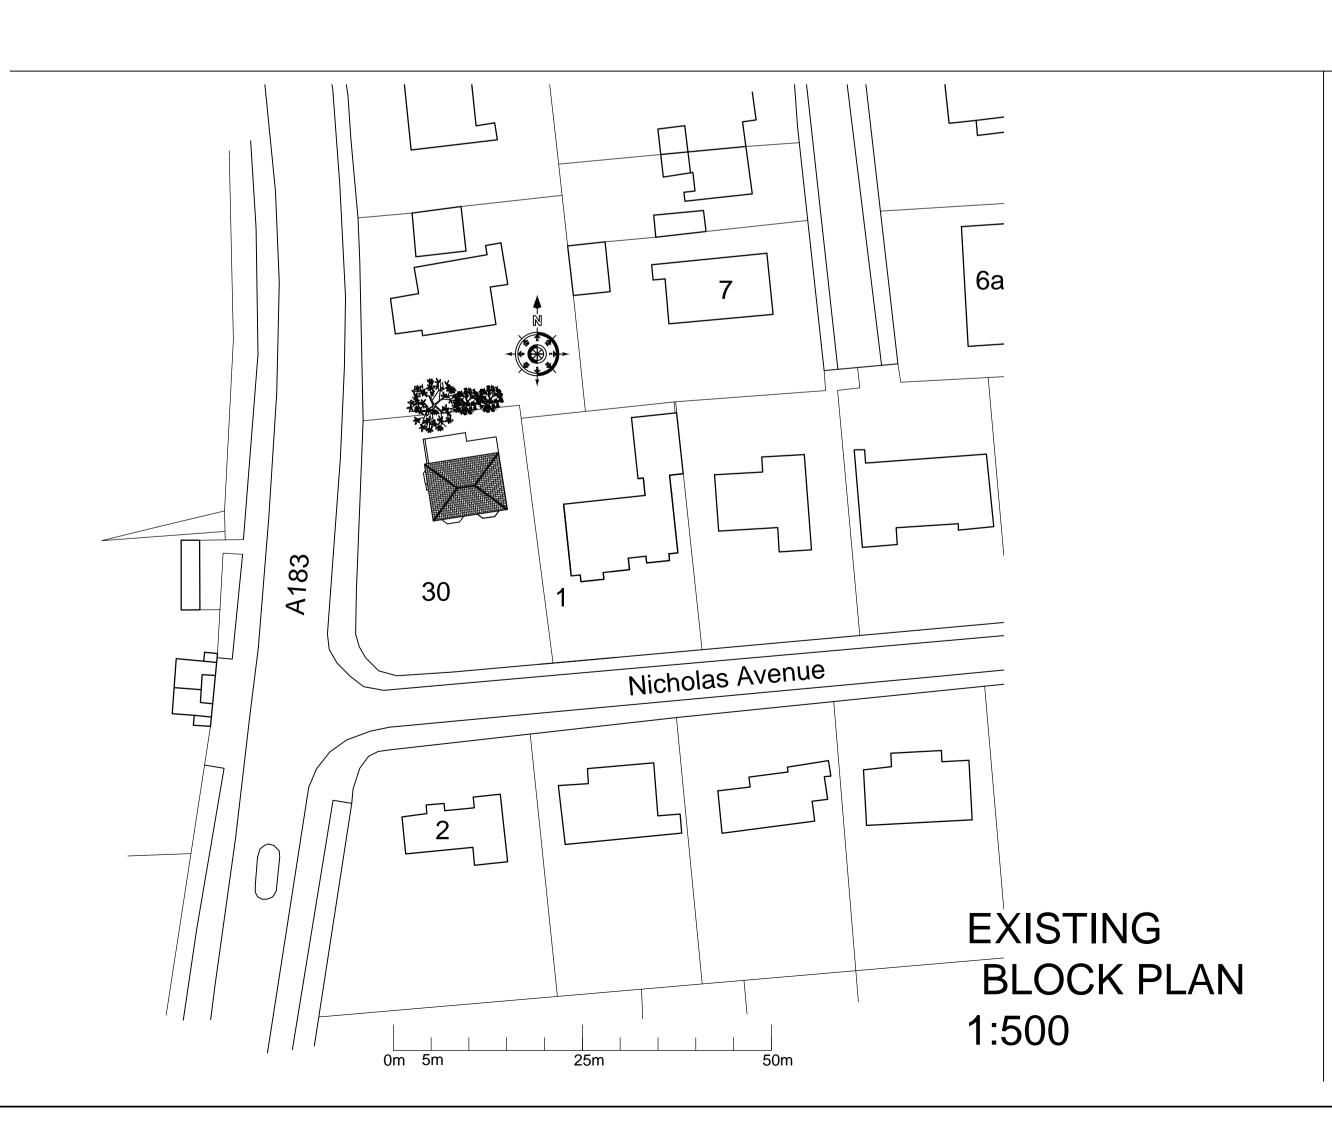

Rev A - 26.9.22 - Revised to clients comments. Block Plan added.

Rev B - 26.10.22 - Revised to show as existing block plan and scale bar as per the local authority comments.

Sunderland Client: Mr and Mrs Noy

Drawing:

Planning Details

Proposed Plans, Elevations & Block Plan

| Scale:<br>1:100 @ A1 | Date:<br>Aug 2022 | Drawn:<br>CM |
|----------------------|-------------------|--------------|
| Proj. No.:           | Dwg. No.:         | Rev No:      |
| CM353                | 02                | В            |