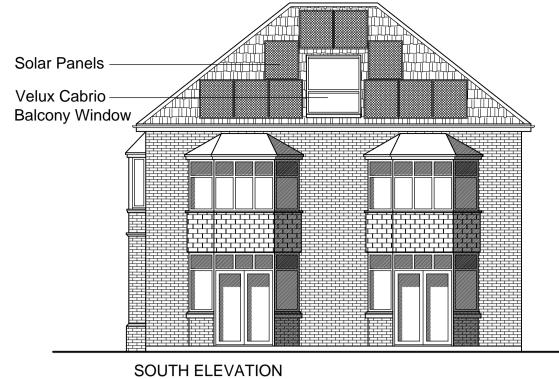

Sunderland Client: Mr and Mrs Noy

Drawing:

Planning Details

Proposed Plans, Elevations & Block Plan

| Scale:<br>1:100 @ A1 | Date:<br>Aug 2022 | Drawn:<br>CM |
|----------------------|-------------------|--------------|
| Proj. No.:           | Dwg. No.:         | Rev No:      |
| CM353                | 02                | В            |