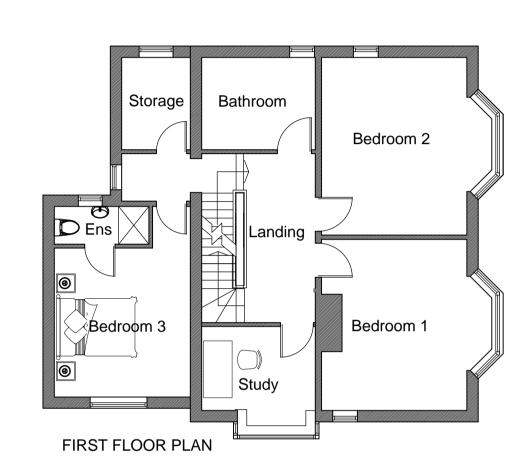

Sunderland Client: Mr and Mrs Noy

Drawing:

Planning Details

Proposed Plans, Elevations & Block Plan

| Scale:<br>1:100 @ A1 | Date:<br>Aug 2022 | Drawn:<br>CM |
|----------------------|-------------------|--------------|
| Proj. No.:           | Dwg. No.:         | Rev No:      |
| CM353                | 02                | В            |