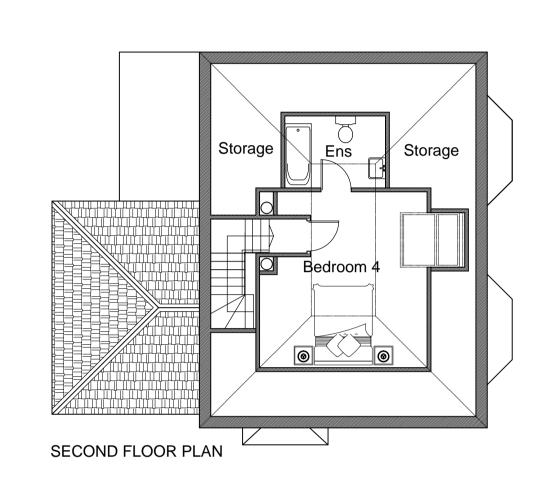

Sunderland Client: Mr and Mrs Noy

Drawing:

Planning Details

Proposed Plans, Elevations & Block Plan

| Scale:<br>1:100 @ A1 | Date:<br>Aug 2022 | Drawn:<br>CM |
|----------------------|-------------------|--------------|
| Proj. No.:           | Dwg. No.:         | Rev No:      |
| CM353                | 02                | В            |